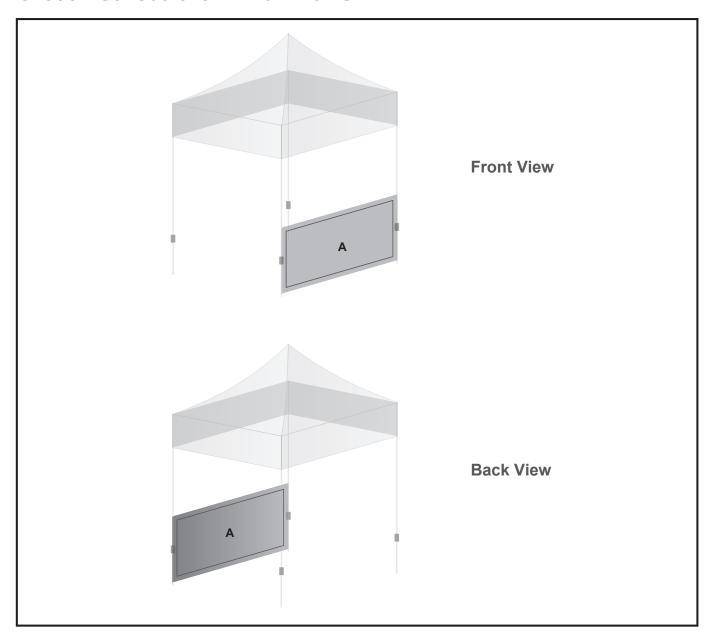

## **Need to know:**

- Roof and walls can be printed on one side only. Printed walls can be setup to face inwards or outwards. Please see template for detailed placement.
- Acceptable file types for artwork: .pdf minimum 100dpi at 100% 200dpi at 50% 400dpi at 25%
- Convert all text to curves / paths

## **Branding Options:**

Position: A - Half wall

Size: 3130mm wide x 1112mm high